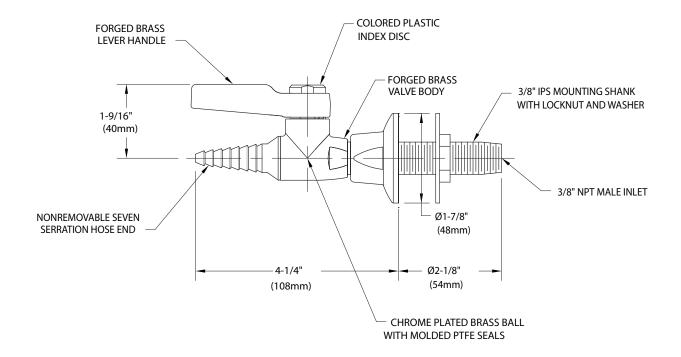

## ○ **L4100-158WSA** Laboratory Ball Valve Assembly, Panel Mounted Single

Distributed by: Safety Emporium PO Box 1003 Blackwood, NJ 08012 Ph: (866) 326-5412 toll-free

Fax: (856) 553-6154

esupport@safetyemporium.com www. safetyemporium.com

## NOTES:

- 1. LABORATORY BALL VALVE ASSEMBLY IS CERTIFIED
  BY CSA INTERNATIONAL TO COMMUNICATION Z21.15 AND CGA 9.1.
  - 2. FIXTURE IS FULLY ASSEMBLED AND FACTORY TESTED AT 125 PSI AIR PRESSURE. MAXIMUM WORKING PRESSURE IS 75 PSI.
  - 3. SPECIFY IF CLEANING FOR OXYGEN AND HIGH **PURITY GASES IS REQUIRED**
  - 4. FIXTURE HAS A POLISHED CHROME PLATED FINISH.