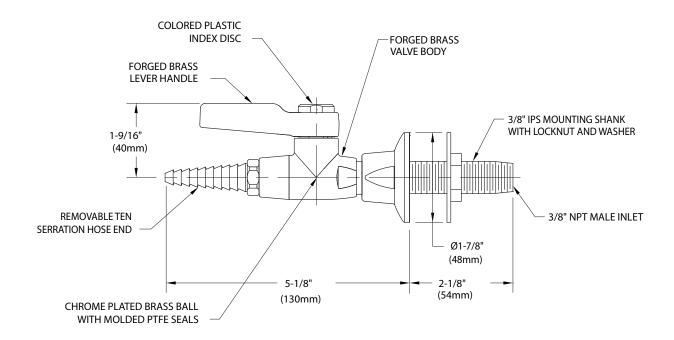

NOTES:

- 1. LABORATORY BALL VALVE ASSEMBLY IS CERTIFIED BY CSA INTERNATIONAL TO COMPLY WITH ANSI Z21.15 AND CGA 9.1.
- 2. FIXTURE IS FULLY ASSEMBLED AND FACTORY TESTED AT 125 PSI AIR PRESSURE. MAXIMUM WORKING PRESSURE IS 75 PSI.
- 3. SPECIFY IF CLEANING FOR OXYGEN AND HIGH PURITY GASES IS REQUIRED
- 4. FIXTURE HAS A POLISHED CHROME PLATED FINISH.

Measurements may vary ± 1/4".

WaterSaver Faucet Co. 701 West Erie Street Chicago, IL 60654 312 666 5500 теlephone 312 666 5501 ғасsіміle wsflab.com