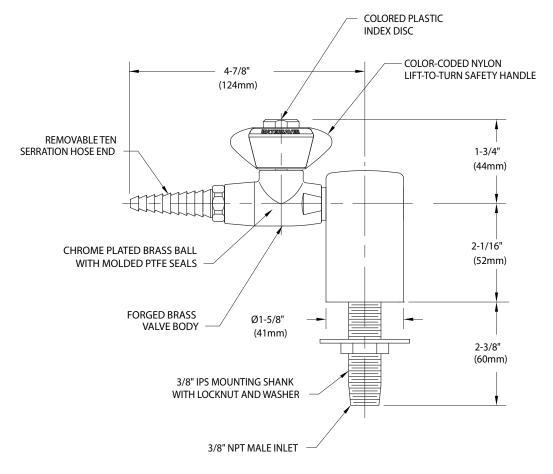

## ○ L4260-131WSA Laboratory Ball Valve Assembly, Deck Mounted Single, Lift/Turn Lever Handle

Distributed by: Safety Emporium PO Box 1003 Blackwood, NJ 08012 Ph: (866) 326-5412 toll-free Fax: (856) 553-6154