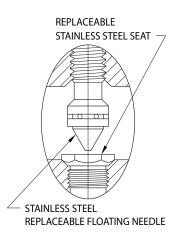

## ○ **L4880F-225WSA** Needle Valve Assembly, Panel Mounted

Distributed by:
Safety Emporium
PO Box 1003
Blackwood, NJ 08012
Ph: (866) 326-5412 toll-free
Fax: (856) 553-6154
esupport@safetyemporium.com
www.safetyemporium.com

## NOTES:

 FURNISHED WITH THREADED ESCUTCHEON, MOUNTING SHANK, LOCKNUT AND WASHER FOR SECURING TO PANEL.

- 2. VALVE IS CERTIFIED BY CSA INTERNATIONAL TO COMPLY WITH ANSI Z21.15 AND CGA 9.1.
- 3. FIXTURE IS FULLY ASSEMBLED AND FACTORY TESTED AT 250 PSI NITROGEN PRESSURE. MAXIMUM WORKING PRESSURE IS 150 PSI.
- 4. SPECIFY IF CLEANING FOR OXYGEN AND HIGH PURITY GASES IS REQUIRED.
- 5. FIXTURE HAS A POLISHED CHROME PLATED FINISH.