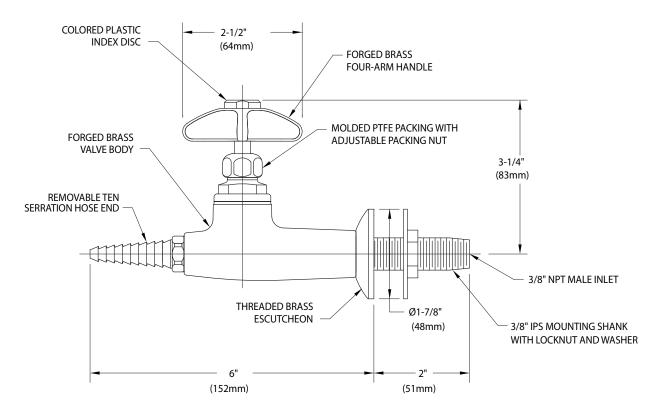

## ○ **L4880F-225WSA** Needle Valve Assembly, Panel Mounted

Distributed by:
Safety Emporium
PO Box 1003
Blackwood, NJ 08012
Ph: (866) 326-5412 toll-free
Fax: (856) 553-6154
esupport@safetyemporium.com
www.safetyemporium.com

## NOTES:

 FURNISHED WITH THREADED ESCUTCHEON, MOUNTING SHANK, LOCKNUT AND WASHER FOR SECURING TO PANEL.

- 2. VALVE IS CERTIFIED BY CSA INTERNATIONAL TO COMPLY WITH ANSI Z21.15 AND CGA 9.1.
- 3. FIXTURE IS FULLY ASSEMBLED AND FACTORY TESTED AT 250 PSI NITROGEN PRESSURE. MAXIMUM WORKING PRESSURE IS 150 PSI.
- 4. SPECIFY IF CLEANING FOR OXYGEN AND HIGH PURITY GASES IS REQUIRED.
- 5. FIXTURE HAS A POLISHED CHROME PLATED FINISH.

Measurements may vary ± 1/4".