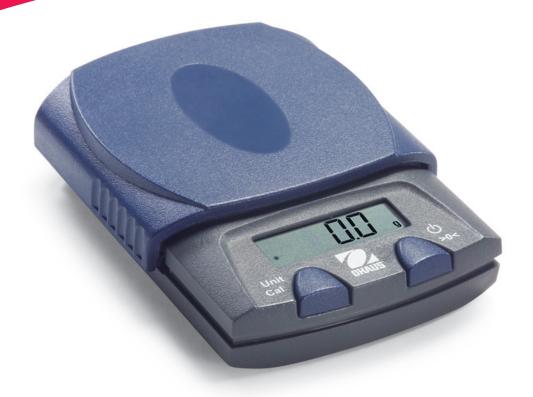

# OHAUS PS Series

**Portable Electronic Pocket Scale** 

Ohaus PS pocket scales deliver great performance in a unique stylish yet functional design. The combination pan & cover slides back for weighing and forward to cover the display and keys for storage or transport. Two mechanical buttons and a crisp LCD allow for simple, quick operation. With the PS there is no reason to settle for other brands when you can have an Ohaus.

## Standard Features Include:

- ABS plastic front panel with painted carbon steel rear housing and mounting bracket
- Sliding pan & cover protects display and keys and prevents load cell damage in transport
- Smaller size than most pocket scales allowing a comfortable fit in your pocket
- Fast and easy battery replacement with "pop-out" design

#### **Standard Features**

High contrast LCD, stability indicator, overload and underload indicators, low battery indicator, auto shut-off.