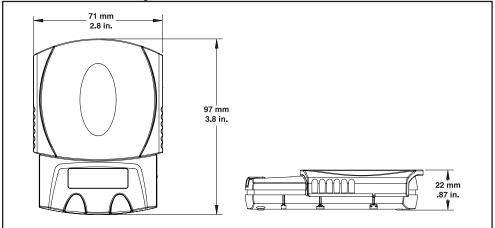

com

# **PS Series** Portable Electronic Pocket Scale

#### **Specifications**

| Model                         | PS121                          | P\$251 |
|-------------------------------|--------------------------------|--------|
| Capacity (g)                  | 120                            | 250    |
| Readability (g)               | 0.1                            |        |
| Repeatability (Std. Dev.) (g) | 0.1                            |        |
| Linearity (g)                 | 0.1                            |        |
| Off-Center Load (g)           | 0.1                            |        |
| Weighing Units                | g, oz, ozt, dwt                |        |
| Power                         | 2 lithium batteries (included) |        |

**Outline Dimensional Drawings** 



#### **Standard Features**

High contrast LCD, stability indicator, overload and underload indicators, low battery indicator, auto shut-off.

#### Accessories

Calibration Masses 100g for PS121 ......80780036 200g for PS251 .....80780047

#### **Industry Leading Quality and Support**

All OHAUS PS Pocket Scales are manufactured under an ISO 9001:2008 Registered Quality Management System. Our rugged construction and stringent quality control have been hallmarks of all OHAUS products for nearly a century.

Distributed by: Safety Emporium PO Box 1003 Blackwood, NJ 08012 Ph: (866) 326-5412 toll-free

Fax: (856) 553-6154 esupport@safetyemporium.com www. safetyemporium.com

## **OHAUS CORPORATION**

19A Chapin Road P.O. Box 2033 Pine Brook, NJ 07058 USA

Tel: 800.672.7722 973.377.9000 Fax: 973